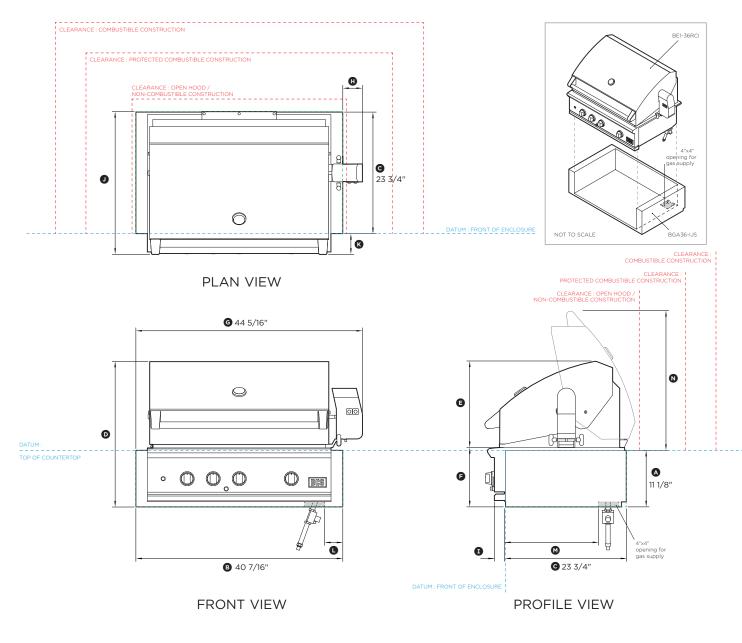

### BE1-36RC with BGA36-IJS

(refer page 2 for metric measurements)

| Dimensions                                                                      | ir       |
|---------------------------------------------------------------------------------|----------|
| Height of insulation jacket                                                     | 11 1/8   |
| Overall width of insulation jacket                                              | 40 7/16  |
| © Depth from front datum to rear of insulation jacket                           | 23 3/4   |
| Overall height of grill with insulation jacket                                  | 28 9/16  |
| Height from top of hood to top of chassis                                       | 16 7/8   |
| F Height from top of chassis to bottom of insulation jacket                     | 11 11/16 |
| Overall width of grill with insulation jacket                                   | 44 5/16  |
| Width from right side of jacket to right side of motor cover                    | 3 7/8    |
| Depth from control panel to front datum                                         | 2 3/16   |
| Overall depth of grill with insulation jacket                                   | 27 15/16 |
| Depth from front of product to front datum                                      | 4 1/16   |
| Distance from right of insulation jacket to right side of opening for gas inlet | 3 9/16   |
| Distance from front of insulation jacket to front side of opening for gas inlet | 18 1/16  |
| Neight from top of open hood to top of insulation jacket                        | 27 3/16  |
|                                                                                 |          |

| Minimum Clearances                               | ir      |
|--------------------------------------------------|---------|
| Overall width of cavity                          | 40 1/2' |
| Overall depth of cavity                          | 22 3/4' |
| Overall height of cavity                         | 11 1/8' |
| Clearance to combustible construction*           | 18'     |
| Clearance to protected combustible construction* | 12'     |
| Clearance to non-combustible construction*       | 3′      |
|                                                  |         |

\* Minimum clearance measured from grill base, not storage drawer.

NOTE: See installation manual for full installation requirements and definitions.

INDICATES CUTOUT ------INDICATES PRODUCT DATUM -----INDICATES CLEARANCES ------